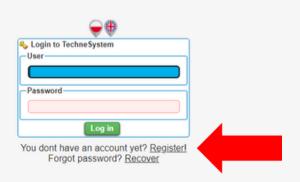

Select "Register!" and create a new account.

If you already have an account, enter your username and password and click "Log in"

Provide all your Personal information, create a Username and password then click "create an account"