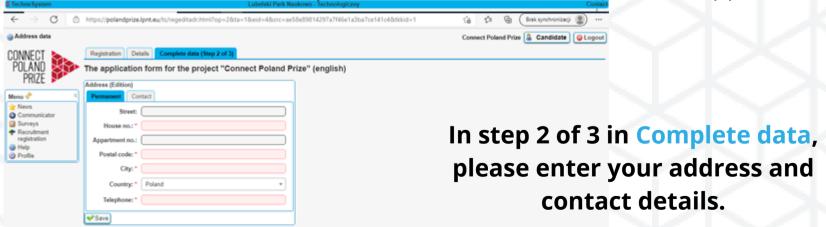

|               |

Check your email for a message from "System Administrator." You may need to check your spam or junk folder and add noreply@lpnt.eu to your approved senders list.

Click the verification link in the email

Your application has been created. You can apply to the Connect Poland Prize program now!

Prześlii dalei

pon. 13.12.2021 14:54



You can find the application form by selecting "recruitment registration" in the menu bar on the left







In step 1 of 3 in Complete data, please state your full name and select your nationality from the drop-down list.

Click "Save" to proceed to the next section of the application



Click "Save" to proceed to the next section of the application



## In step 3 of 3 in Complete data, please provide all information about your business idea



Technology readiness level TRL \*

Moves on from 5 TRL



#### **Select Technology Readiness Level of your Business idea.**

The described solution must be at a technology readiness level of TRL5 or higher to participate in the program

(level 5 means that the technology was validated in a relevant environment)

| 🗸                                                                   | Select from the drop-down list the National Intelligent                                                                                                                                                                                         |
|--------