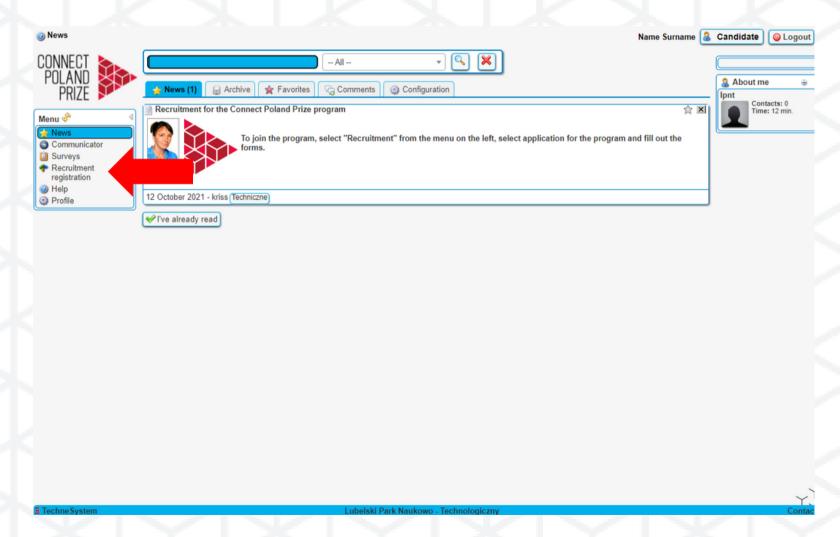

Your application has been created. You can apply to the Connect Poland Prize program now!

Prześlii dalei

pon. 13.12.2021 14:54

You can find the application form by selecting "recruitment registration" in the menu bar on the left