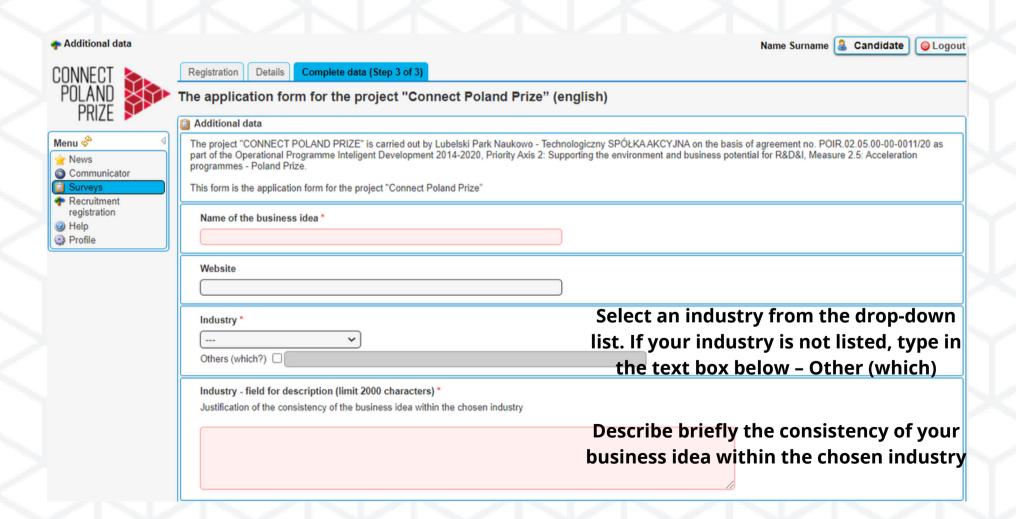

|

Check your email for a message from "System Administrator." You may need to check your spam or junk folder and add noreply@lpnt.eu to your approved senders list.

Click the verification link in the email

Your application has been created. You can apply to the Connect Poland Prize program now!

Prześlii dalei

pon. 13.12.2021 14:54



You can find the application form by selecting "recruitment registration" in the menu bar on the left







In step 1 of 3 in Complete data, please state your full name and select your nationality from the drop-down list.

Click "Save" to proceed to the next section of the application



Click "Save" to proceed to the next section of the application



## In step 3 of 3 in Complete data, please provide all information about your business idea



Technology readiness level TRL \*

Moves on from 5 TRL



#### **Select Technology Readiness Level of your Business idea.**

The described solution must be at a technology readiness level of TRL5 or higher to participate in the program

(level 5 means that the technology was validated in a relevant environment)

| 🗸                                                                   | Select from the drop-down list the National Intelligent                                                                                                                                                                                         |
|---------------------------------------------------------------------|---------------------------------------------------------------------------------------------------