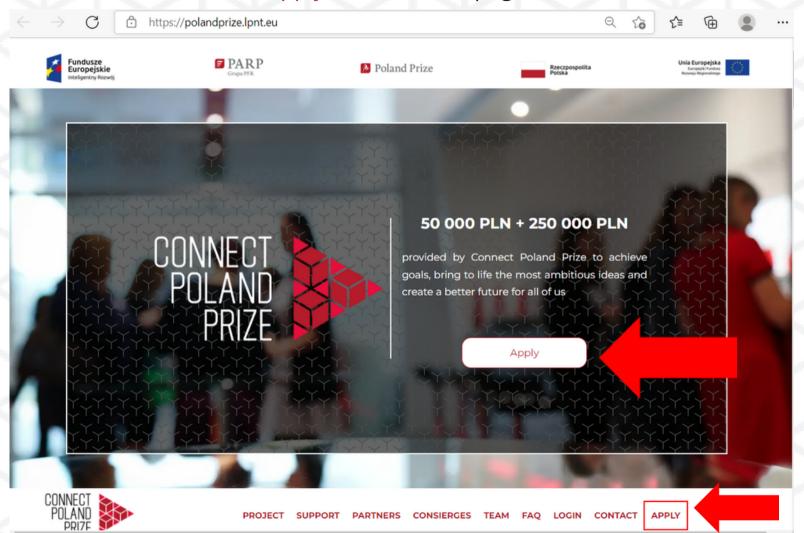

# Go to Connect Poland Prize website: https://polandprize.lpnt.eu/polandprize,22.html

Click "Apply" on the homepage

If this is your first time logging in to Connect Poland Prize platform you will need to create an account.