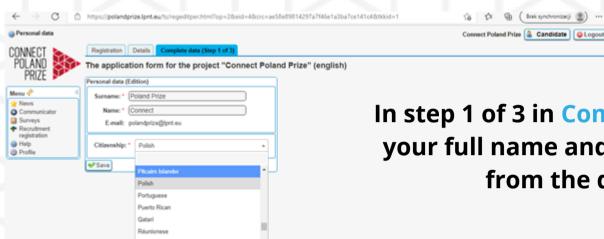

In step 1 of 3 in Complete data, please state your full name and select your nationality from the drop-down list.

Click "Save" to proceed to the next section of the application

Click "Save" to proceed to the next section of the application