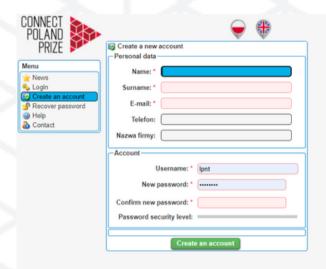

Select "Register!" and create a new account.

If you already have an account, enter your username and password and click "Log in"

Provide all your Personal information, create a Username and password then click "create an account"

Your password should contain:

- \* Minimal number of characters: 8
- \* Password cannot be related to the username

| Registration                                                            | Lubusaru                  | THE MANUAL THE HILL STATE OF THE STATE OF TH |               |
|-------------------------------------------------------------------------|---------------------------|--------------------------------------------------------------------------------------------------------------------------------------------------------------------------------------------------------------------------------------------------------------------------------------------------------------------------------------------------------------------------------------------------------------------------------------------------------------------------------------------------------------------------------------------------------------------------------------------------------------------------------------------------------------------------------------------------------------------------------------------------------------------------------------------------------------------------------------------------------------------------------------------------------------------------------------------------------------------------------------------------------------------------------------------------------------------------------------------------------------------------------------------------------------------------------------------------------------------------------------------------------------------------------------------------------------------------------------------------------------------------------------------------------------------------------------------------------------------------------------------------------------------------------------------------------------------------------------------------------------------------------------------------------------------------------------------------------------------------------------------------------------------------------------------------------------------------------------------------------------------------------------------------------------------------------------------------------------------------------------------------------------------------------------------------------------------------------------------------------------------------------|---------------|
| noreply                                                                 | ○ Odpowiedz               | Odpowiedz wszystkim                                                                                                                                                                                                                                                                                                                                                                                                                                                                                                                                                                                                                                                                                                                                                                                                                                                                                                                                                                                                                                                                                                                                                                                                                                                                                                                                                                                                                                                                                                                                                                                                                                                                                                                                                                                                                                                                                                                                                                                                                                                                                                            | $\rightarrow$ |
| Do O LPNT Connect Poland Prize  Usuneliśmy dodatkowe podziały wiersza w |                           |                                                                                                                                                                                                                                                                                                                                                                                                                                                                                                                                                                                                                                                                                                                                                                                                                                                                                                                                                                                                                                                                                                                                                                                                                                                                                                                                                                                                                                                                                                                                                                                                                                                                                                                                                                                                                                                                                                                                                                                                                                                                                                                                |               |
| In order to continue registration please se                             | lect this link or copy it | and paste to your internet bro                                                                                                                                                                                                                                                                                                                                                                                                                                                                                                                                                                                                                                                                                                                                                                                                                                                                                                                                                                                                                                                                                                                                                                                                                                                                                                                                                                                                                                                                                                                                                                                                                                                                                                                                                                                                                                                                                                                                                                                                                                                                                                 | wser          |
| https://polandprize.lpnt.eu/ts/reg.html?o                               | p=1&s Ing=2&key=ff9       | 56e6e63c10bae259fc9367104                                                                                                                                                                                                                                                                                                                                                                                                                                                                                                                                                                                                                                                                                                                                                                                                                                                                                                                                                                                                                                                                                                                                                                                                                                                                                                                                                                                                                                                                                                                                                                                                                                                                                                                                                                                                                                                                                                                                                                                                                                                                                                      | 9129          |
| For website suggestion, error reporting, p                              | lease contact us: norep   | oly@lpnt.eu                                                                                                                                                                                                                                                                                                                                                                                                                                                                                                                                                                                                                                                                                                                                                                                                                                                                                                                                                                                                                                                                                                                                                                                                                                                                                                                                                                                                                                                                                                                                                                                                                                                                                                                                                                                                                                                                                                                                                                                                                                                                                                                    |               |